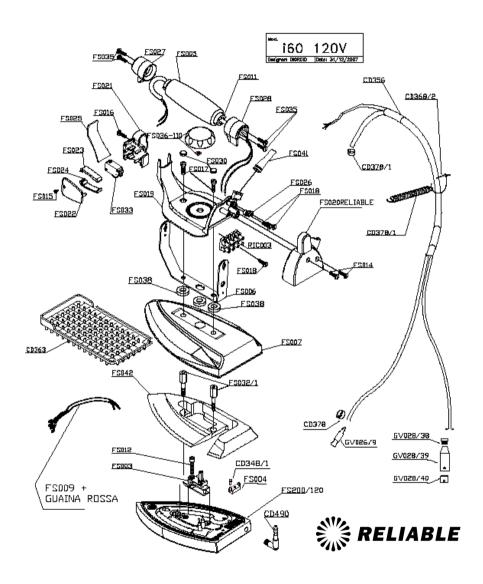

OB       | 1    |
| FS038         |          | LOWER HANDLE WASHER FOR SCREW      | 2    |
| FS039         |          | LOWER HANDLE WASHER FOR KNOB       | 1    |
| FS041         |          | FAIRLEAD FOR CABLE                 | 1    |
| FS042         |          | DIE CAST COUNTERBALANCE            | 1    |
| GV026/9       |          | QUICK RELEASE                      | 1    |
| J 1 7 - 7 / 7 |          | ;~~.~                              | i    |

| ITEM     | VAR. | DESCRIPTION                 | Q.TY |
|----------|------|-----------------------------|------|
| GV028/38 |      | MALE PLUG                   | 1    |
| GV028/39 |      | REMOVABLE COVER             | 1    |
| GV028/40 |      | CABLE PRESS FOR MALE SOCKET | 1    |
| RIC003   |      | 4 POLE TERMINAL BOARD       | 1    |



### 160/220V PARTS LIST

| ITEM    | VAR.     | DESCRIPTION                        | Q.TY |
|---------|----------|------------------------------------|------|
| AST114  |          | BLOCKAGE FOR IRONING BOARD ELEMENT | 2    |
| CD348/1 |          | SCREW FOR BULB THERMOSTAT          | 1    |
| CD356   | †        | MONO-HOSE MT 2,2 5X10              | 1    |
| CD363   | <u></u>  | PAD                                | 1    |
| CD368/1 |          | SPRING TO HOLD THE HOSE UP         | 1    |
| CD368/2 |          | CLIP FOR SPRING                    | 1    |
| CD378   | J        | HOSE CLAMP 10/12 ONE EAR           | 1    |
| CD378/1 |          | HOSE CLAMP 9/11 TWO EARS           | 1    |
| CD490   |          | ANGLE CONNECTION                   | 1    |
| FS200   |          | NEW IRON PLAT